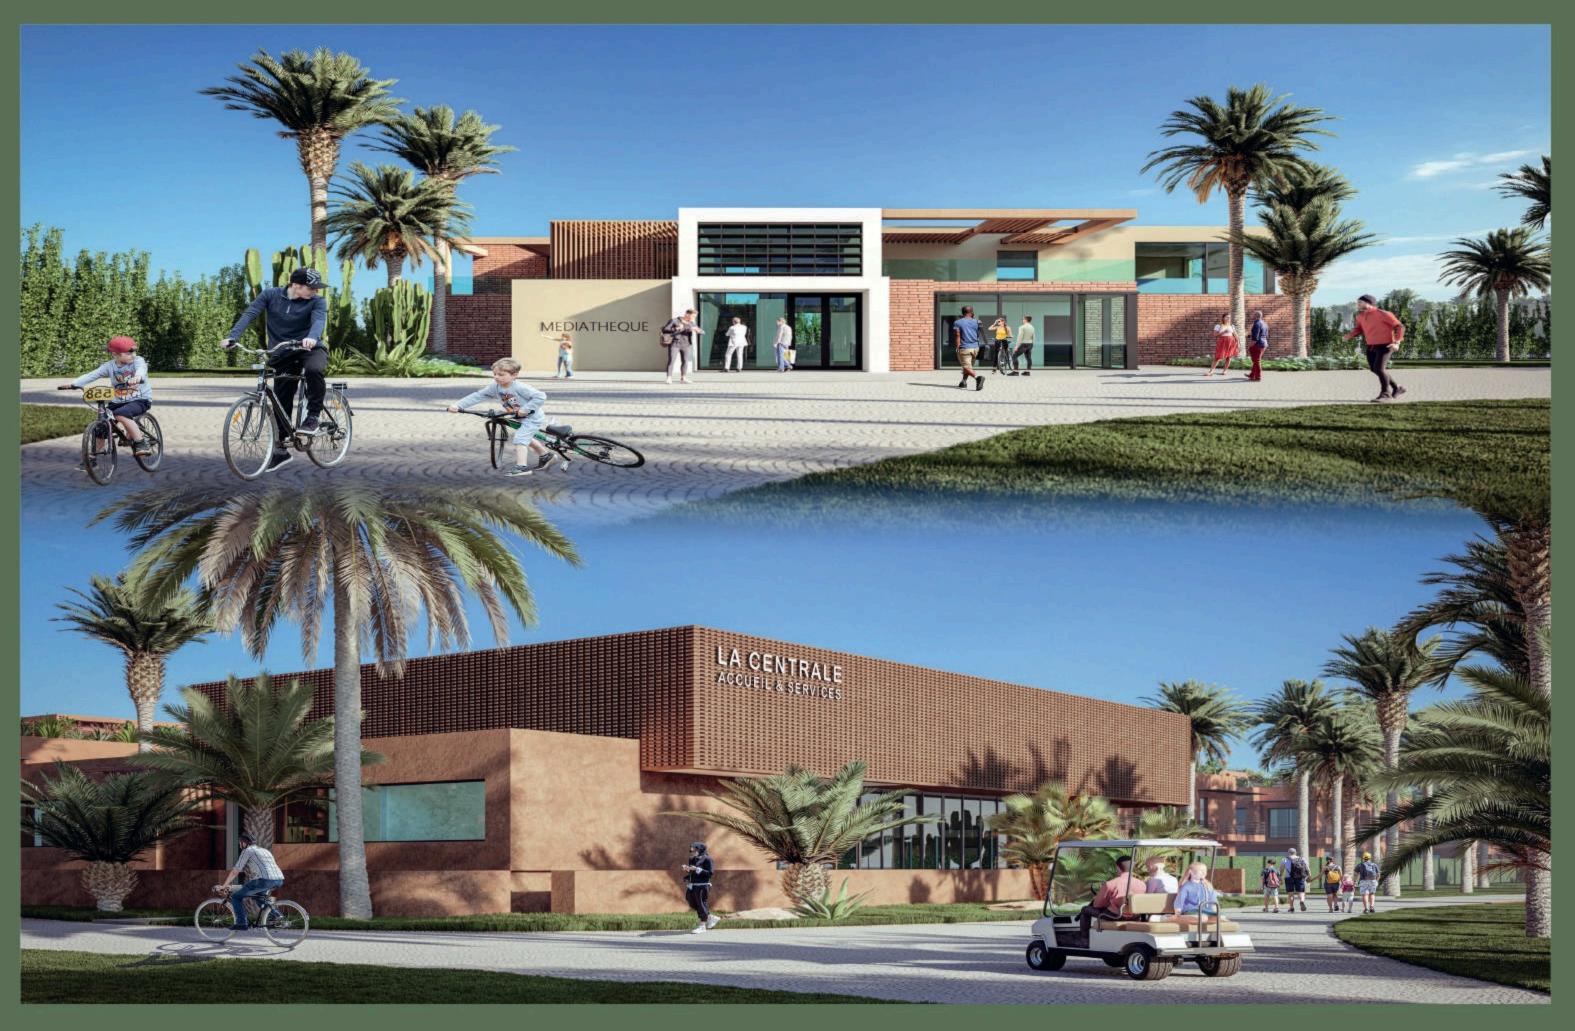

### ESPACES SPORTIFS

Espaces séparés Hommes/Femmes

**Piscines Couvertes** Espaces séparés Hommes/Femmes

10 km **Pistes** Cyclables & Parcours Footing Sécurisés

SPA & Hammam Espaces séparés Hommes/Femmes

Médiathèque

### EQUIPEMENTS DE SERVICE

Service de Conciergerie

Garderie et Kids Club

Aires de jeux

Business Center & Espace Co-working