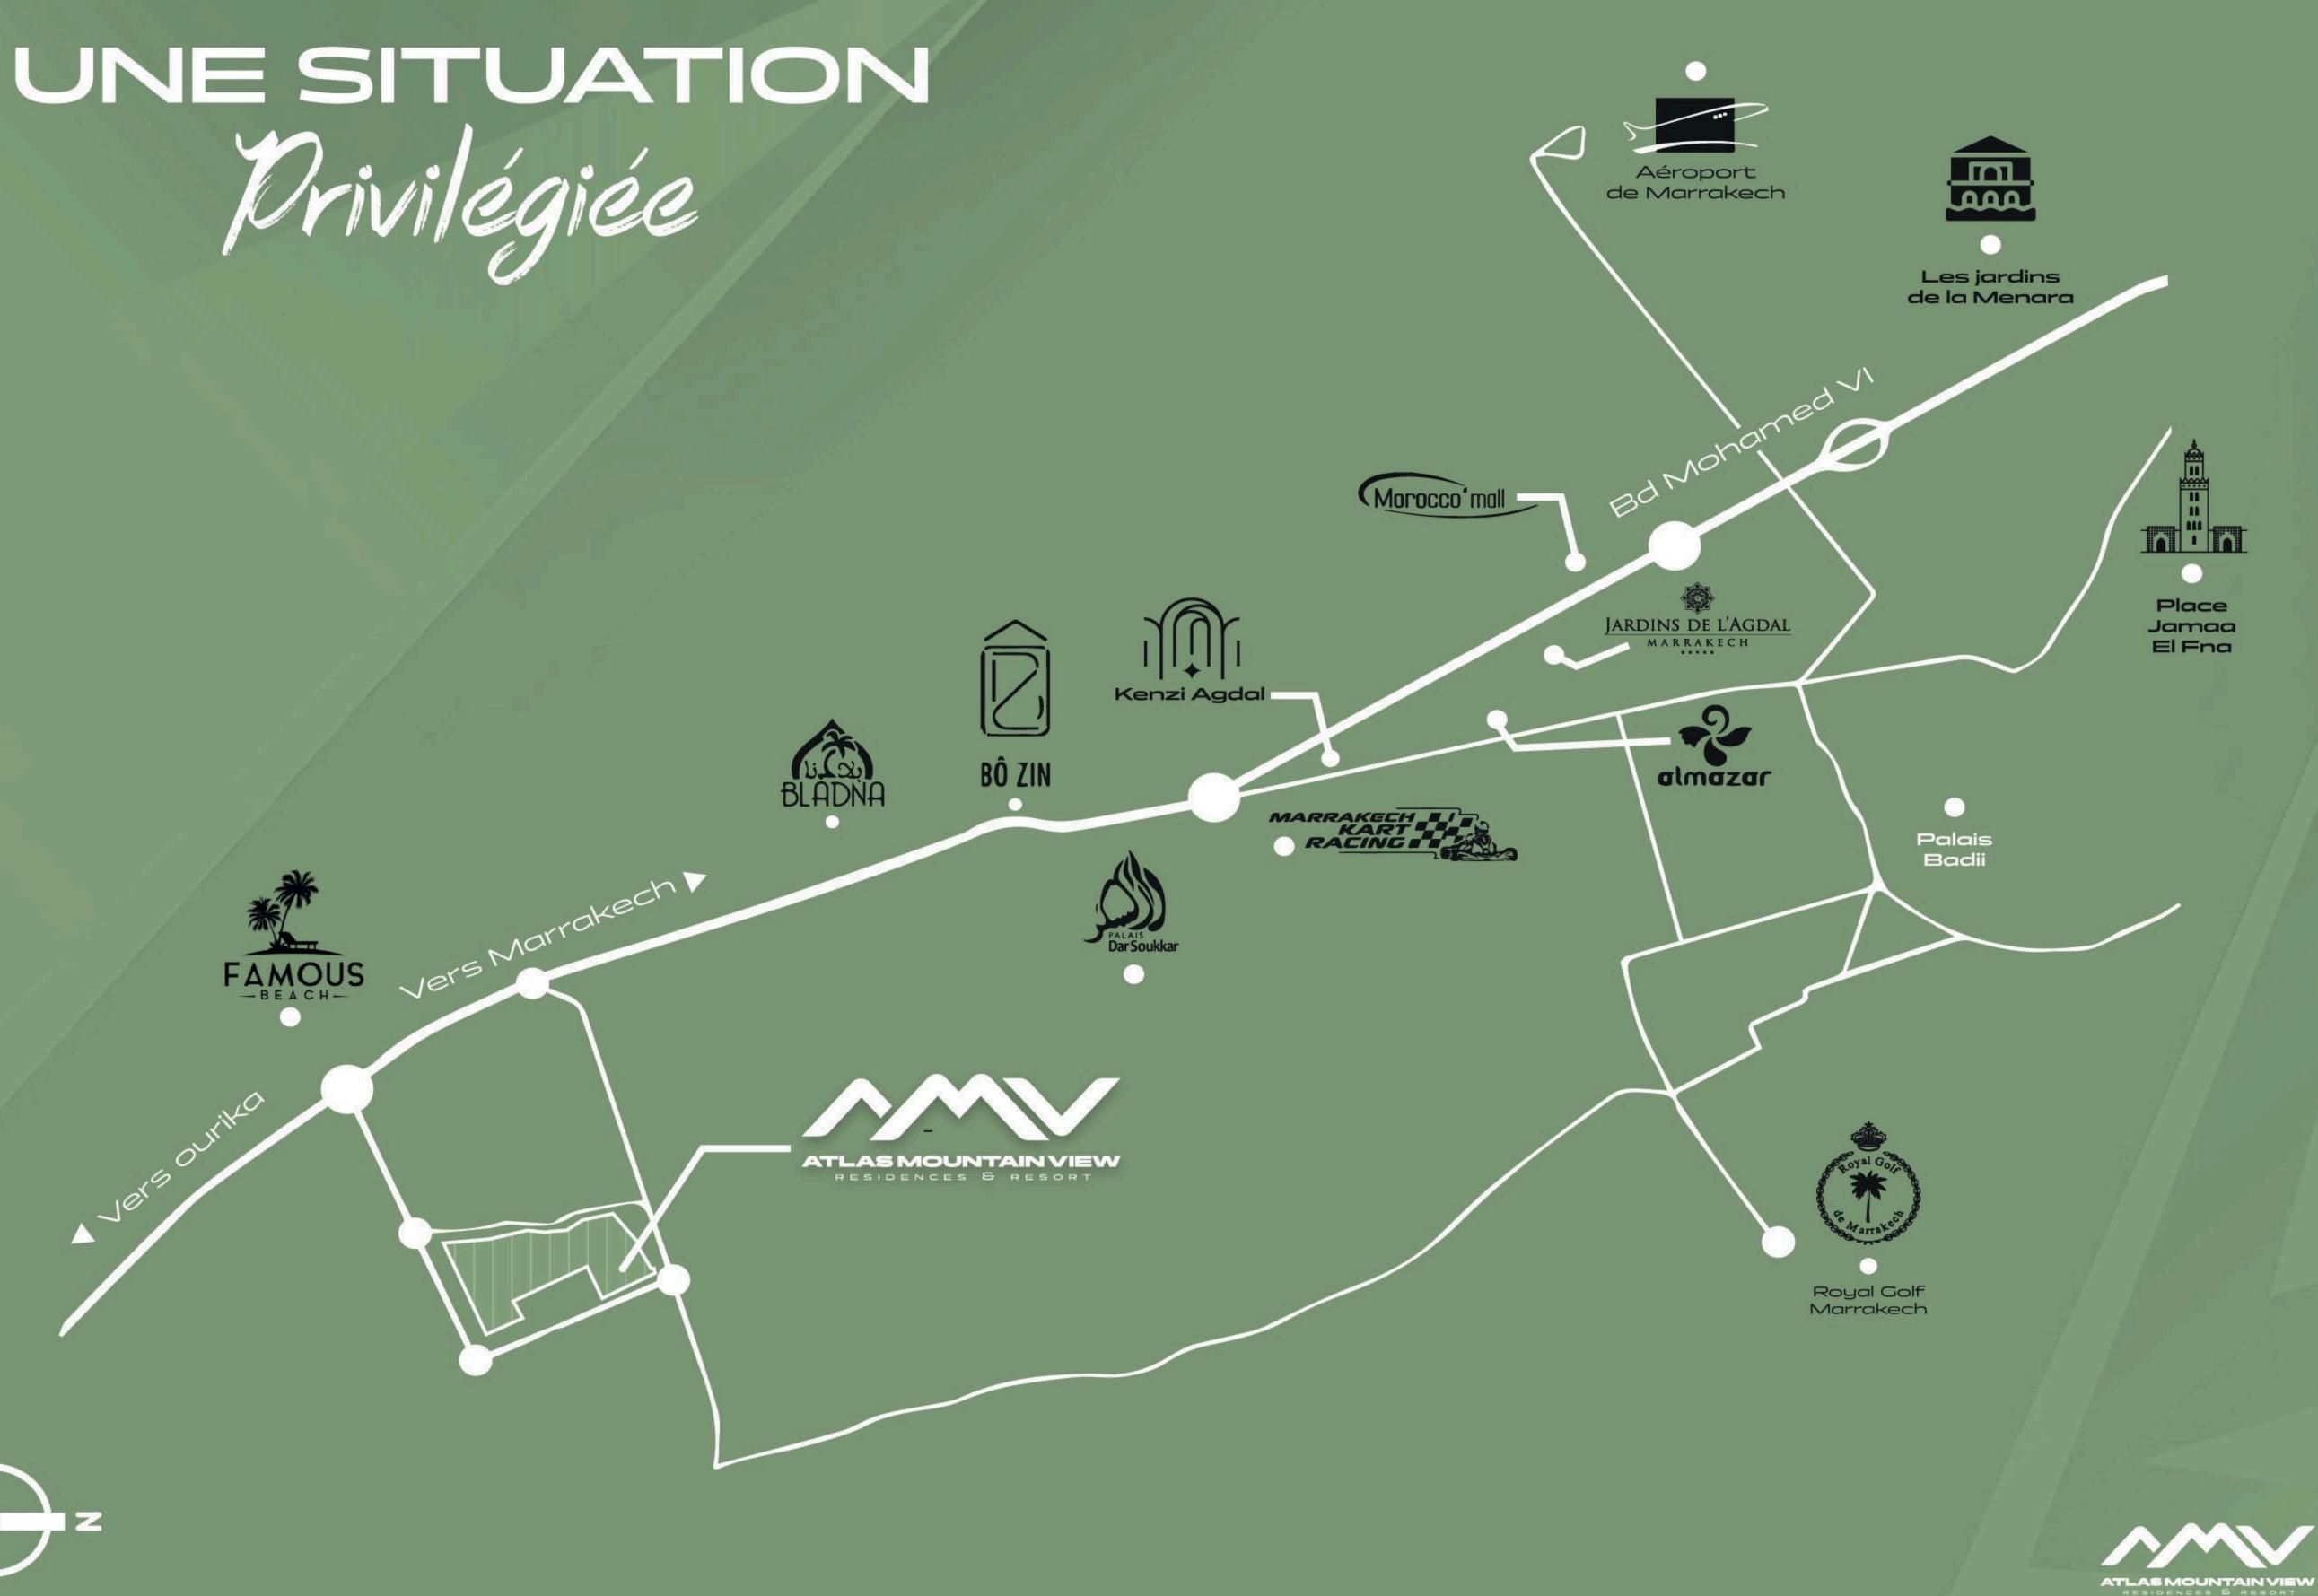

and the second s

A NUL TO A

-

À seulement 8 min du boulevard Mohamed VI et 12 min de l'aéroport international Marrakech-Menara.

Atlas Mountain View Residences & Resort idéalement situé à quelques minutes du centre de Marrakech, dans un environnement naturel promettant un cadre de vie idyllique avec comme toile de fond les montagnes de l'Atlas.