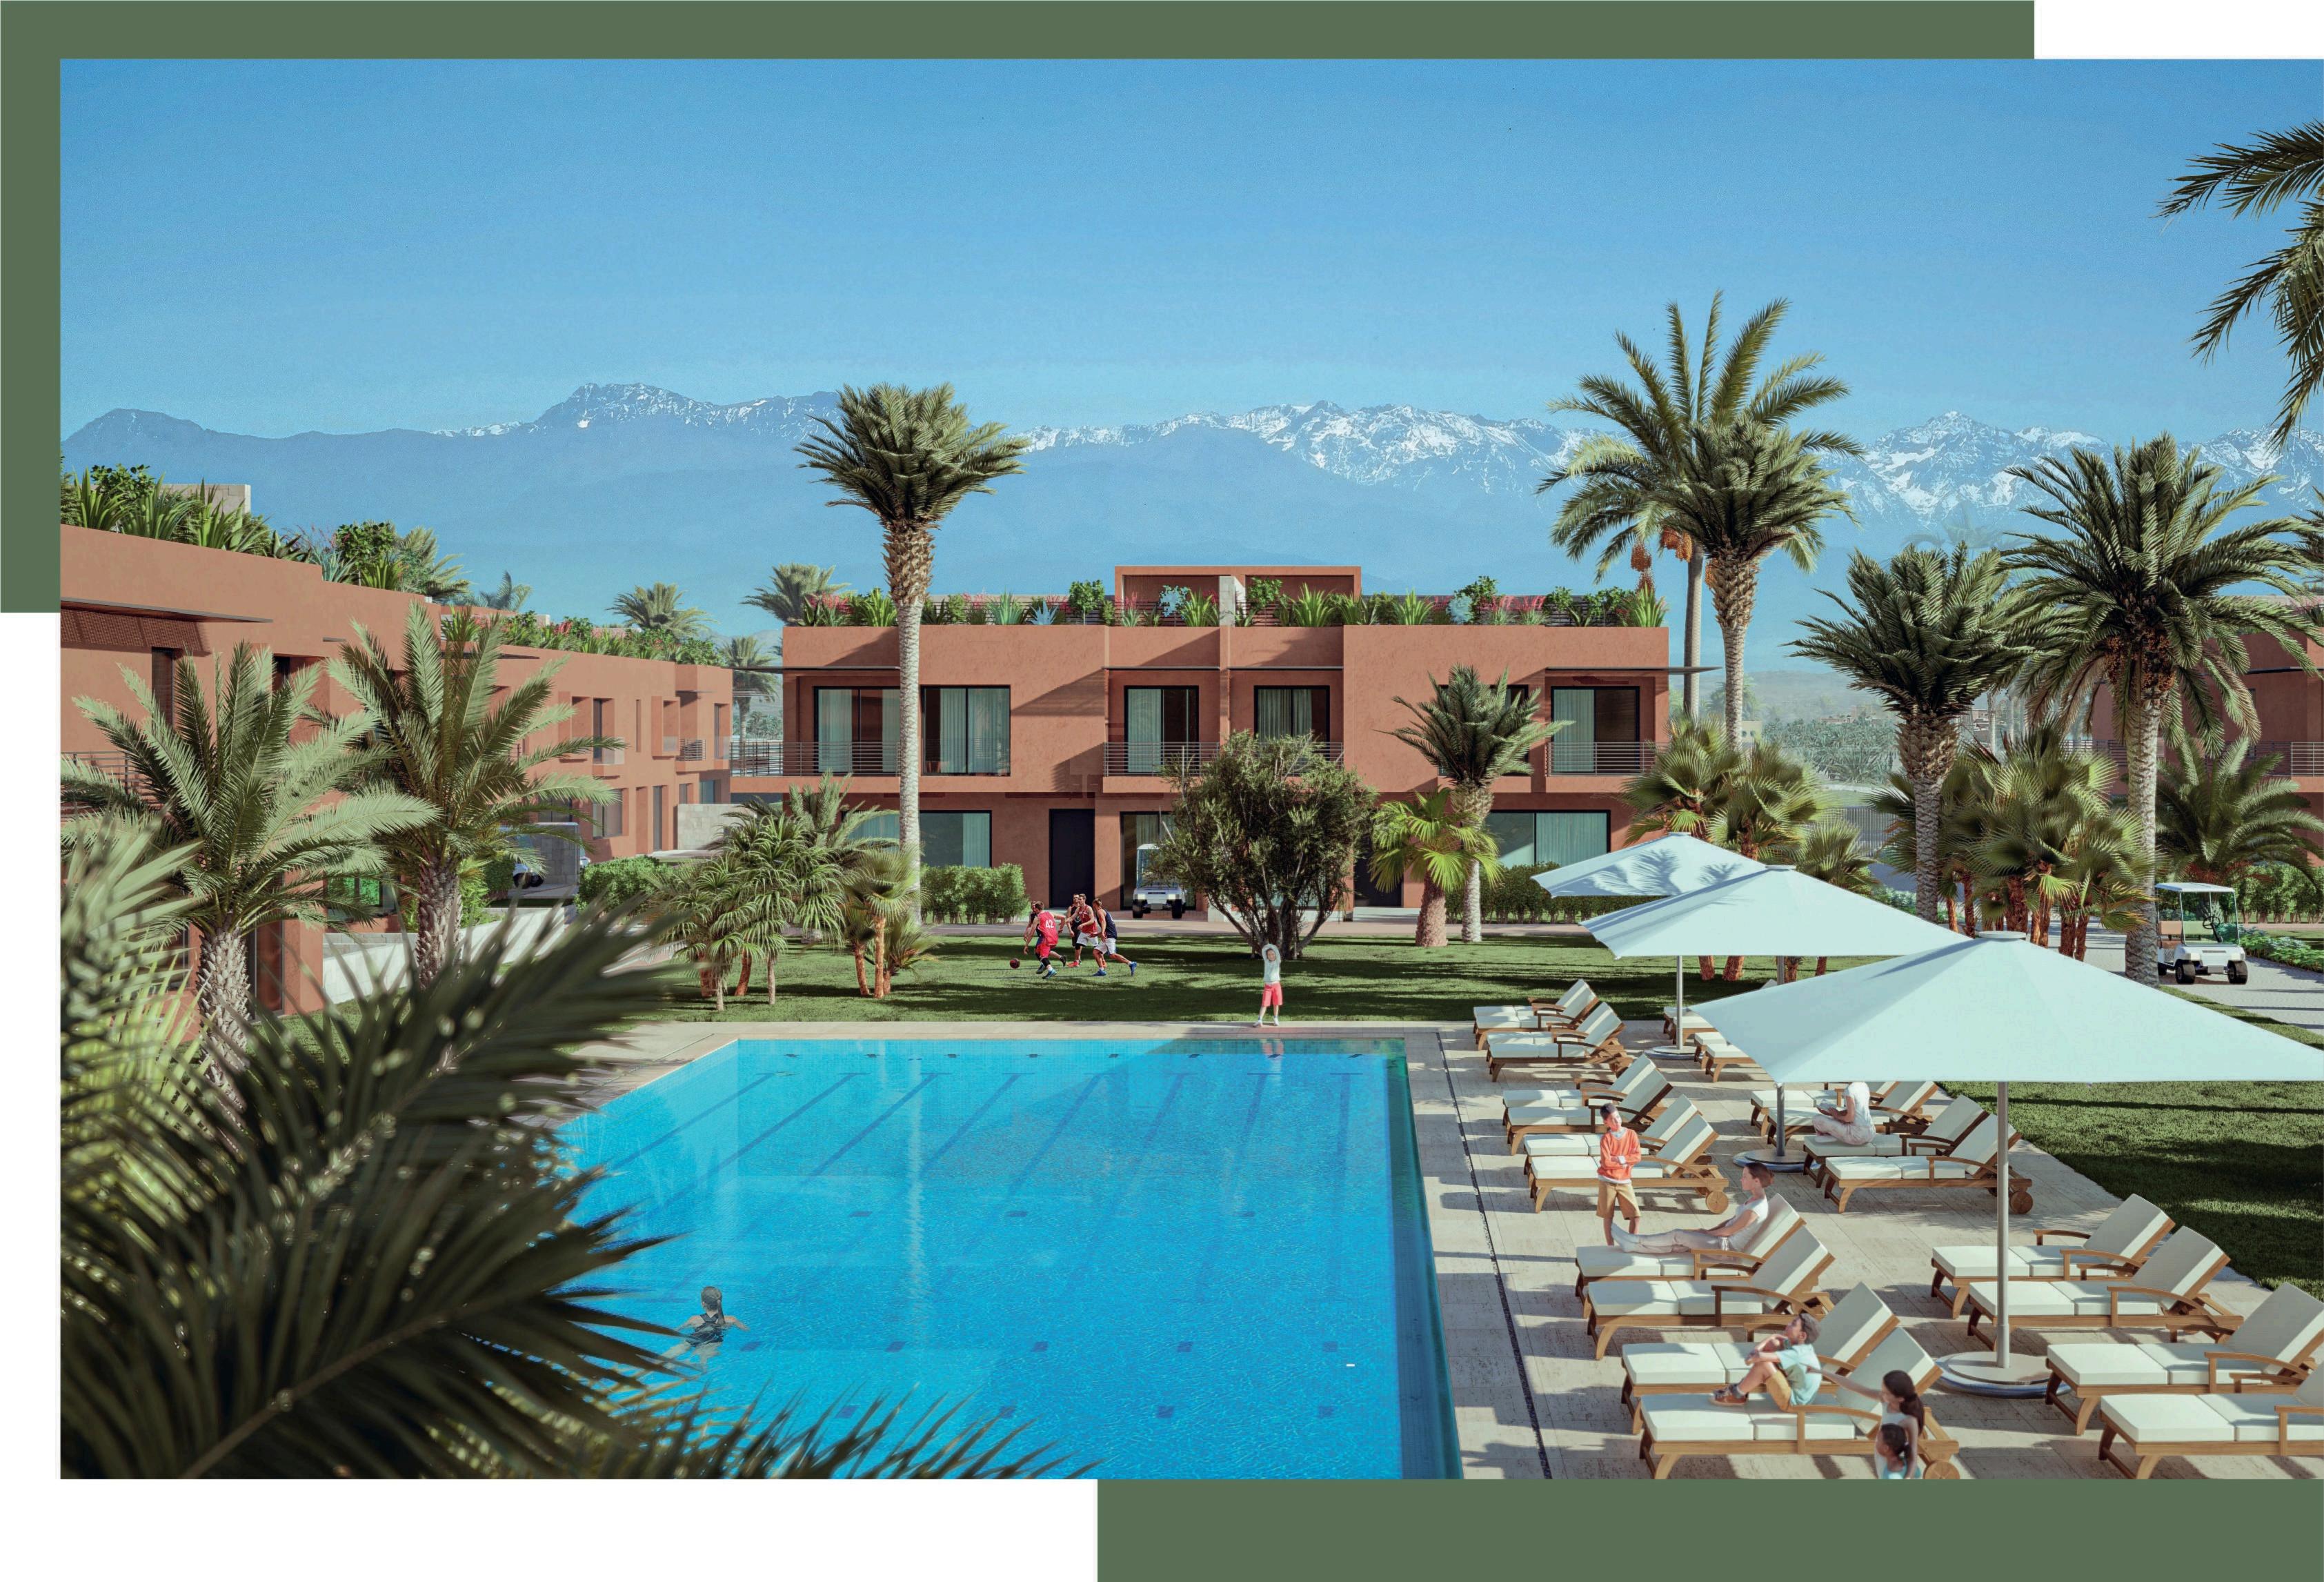

### ESPACES SPORTIFS

Espaces séparés Hommes/Femmes

**Piscines Couvertes** Espaces séparés Hommes/Femmes

10 km **Pistes** Cyclables & Parcours Footing Sécurisés

SPA & Hammam Espaces séparés Hommes/Femmes

Médiathèque

### ESPACES NATURELS

Jardins Privatifs Entretien inclus